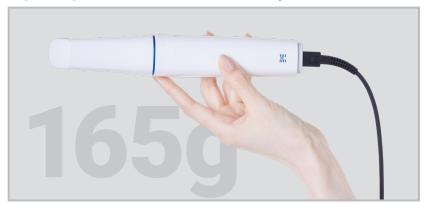

# Compact, Lightweight and Comfortable to Handle

- Weighing just 165g, lighter than a smartphone-to reduce wrist strain during extended use.
- Slim, ergonomic design for a comfortable and secure grip.

#### **Lightweight and Comfortable for Every Scan**

- · Designed for strain-free use with minimal wrist impact.
- $\cdot$  Weighs only 165g, lighter than a smartphone, for fatigue-free, extended use.