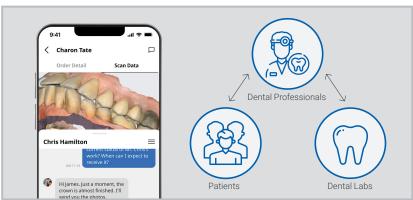

#### **Faster Patient Care with Real-Time Communication**

- · Easily share treatment progress with patients via web viewer.
- $\cdot$  Seamlessly share digital data with labs for quicker communication.