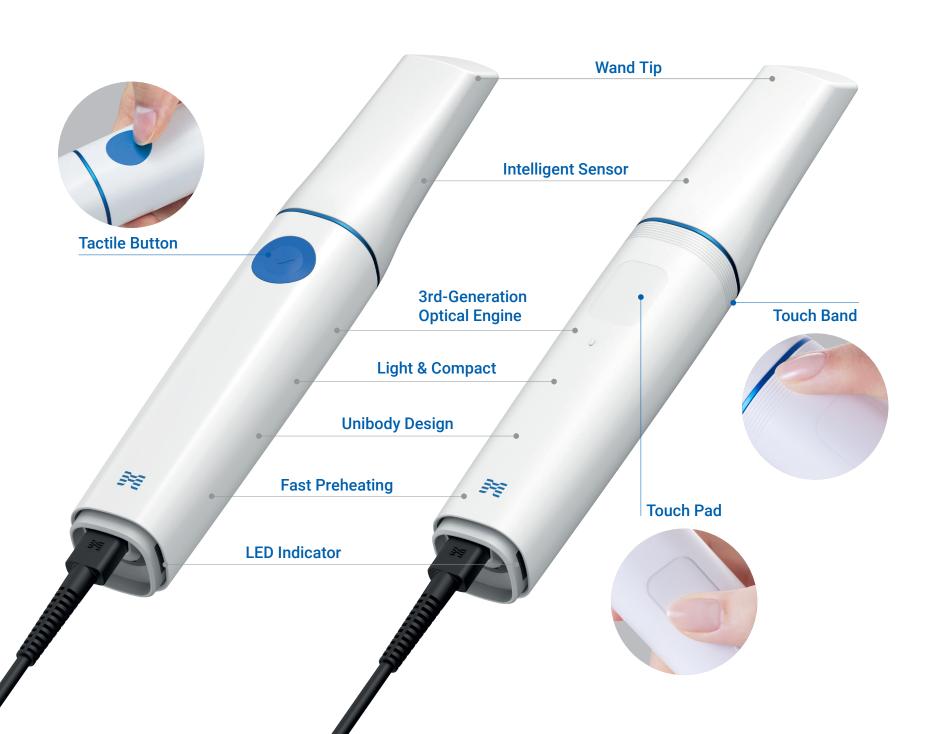

# Tactile Button Effortless tactile button. Scan with a simple click. Touch Band & Touch Pad

# **Intelligent Sensor**

LED and haptic feedback.
Stay informed from connection to scanning.

Customizable command actions. Mouse-free with smart interaction.

Ready for Scan

UV-C LED in Process

Caution

Alert

# **Unibody Design**