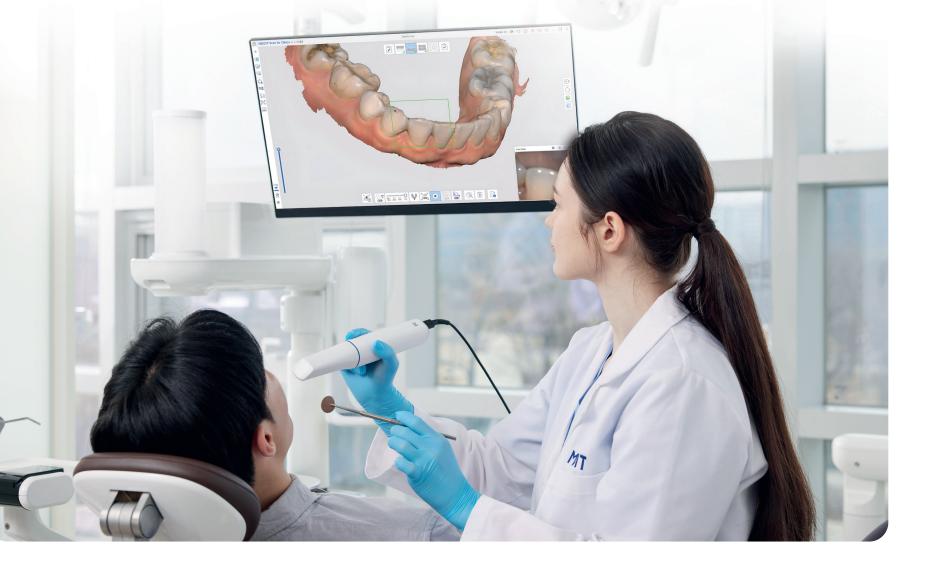

# Faster, More Accurate Patient Care

#### **Enhance Consultation Accuracy with Clear Scan Data**

- · Equipped with the new 10-bit 3rd generation optical engine.
- · Deliver high-confidence consultations with lifelike color scan data.