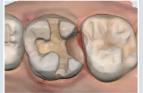

## 3rd Gen New Optical Engine

Advanced 10-bit camera technology.

- · Improved Metal Scanning
- Enhanced Scan Accuracy
- · Deeper Scanning Depth
- Better Texture

Delivers Accurate Scan Bodies with Ease Provides Precise Inlay Preparation

#### Wider Field of View 18 x 15mm (552 x 460 px)

Get precise scans faster with fewer image captures

Medit i900

Comparative Product