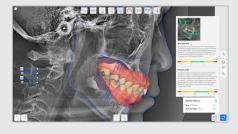

#### **Easy for Beginners with AI Scan Assistant**

- · Real-time precision checks during scanning.
- · Identify areas needing more data through color-contrast reliability map.

# **Diagnosis & Consultations**

- Increase patient acceptance with treatment simulation images
- Diagnose and consult diverse prosthetic designs
- Export and share consultation results with patients