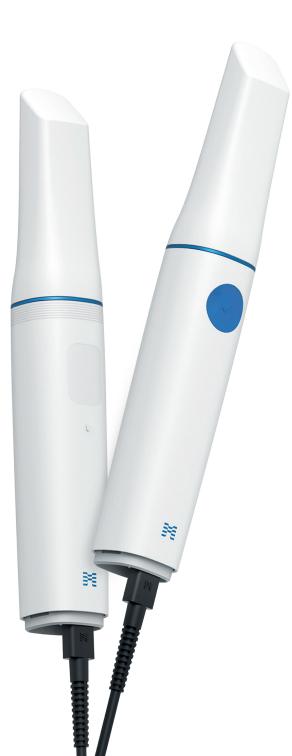

# MEDIT i900 Family

Medit i900 classic and Medit i900

# Touch

# Button

Distinct interfaces, shared excellence