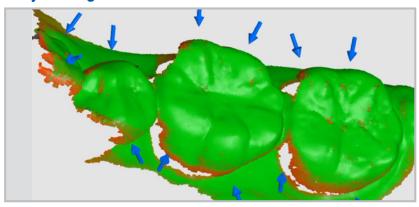

#### Wider Field of View 18 x 15mm (552 x 460 px)

Get precise scans faster with fewer image captures

Medit i900

Comparative Product