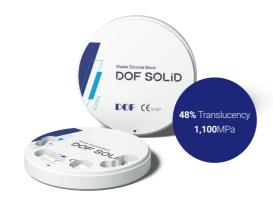

| Brand Name         | DOF Solid Shade                                                               |  |
|--------------------|-------------------------------------------------------------------------------|--|
| Shade Colors       | Vita Classical 16 Colors + OM1 / OM2 / OM3 +<br>Hollywood Bleach              |  |
| Indications        | Inlay, Crown, Implant, Full Crown Bridge, All on X,<br>Full Arch Crown Bridge |  |
| Application System | 98ø                                                                           |  |