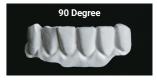

### 90 Degree Milling

With a C-type jig, it is possible to mill at 90 degrees. Using a semi-circular jig, blocks can be positioned at a 90-degree angle for anterior and margin lines with greater precision compared to using an O-type jig.