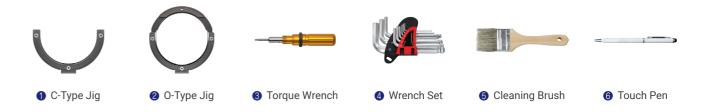

y, Anterior Crown, Posterior Crown,<br>Implant, Full Crown Bridge, All on X,<br>Full Arch Crown Bridge |  |
| Application System | 98ø                                                                                                                |  |



| Brand Name         | DOF Solid Shade                                                               |  |
|--------------------|-------------------------------------------------------------------------------|--|
| Shade Colors       | Vita Classical 16 Colors + OM1 / OM2 / OM3 +<br>Hollywood Bleach              |  |
| Indications        | Inlay, Crown, Implant, Full Crown Bridge, All on X,<br>Full Arch Crown Bridge |  |
| Application System | 98ø                                                                           |  |

### **Parts**



## **Tool List (Included)**



## **Tool List (Optional)**



## **Specification**

| Dimensions             | 430mm x 620mm x 712mm (W x D x H)                                        |  |
|------------------------|--------------------------------------------------------------------------|--|
| Weight                 | Under 60kg                                                               |  |
| Manufacturer           | SycoTec                                                                  |  |
| Shank                  | 4ø                                                                       |  |
| Maximum RPM            | 60,000 rpm                                                               |  |
| Output                 | DC 450W (Max 800W)