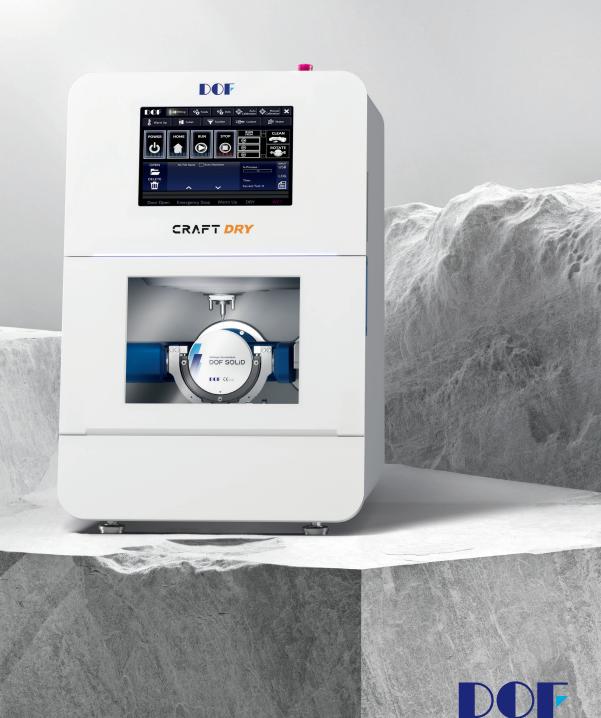

Precise & Stable Milling Machine

# CRAFT DRY

### **Pursuing Perfection to The Smallest Detail**

Smaller, more convenient, and more powerful: the 5-axis dry milling machine.

Powered with DOF's unique technology, we transform your daily routine tasks into something special.

Experience limitless possibilities with CRAFT DRY.