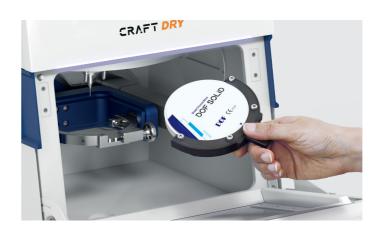

### **One-touch Jig Change**

With the one-touch jig, you can easily and quickly change jigs without complex procedures or tools, significantly reducing work time.