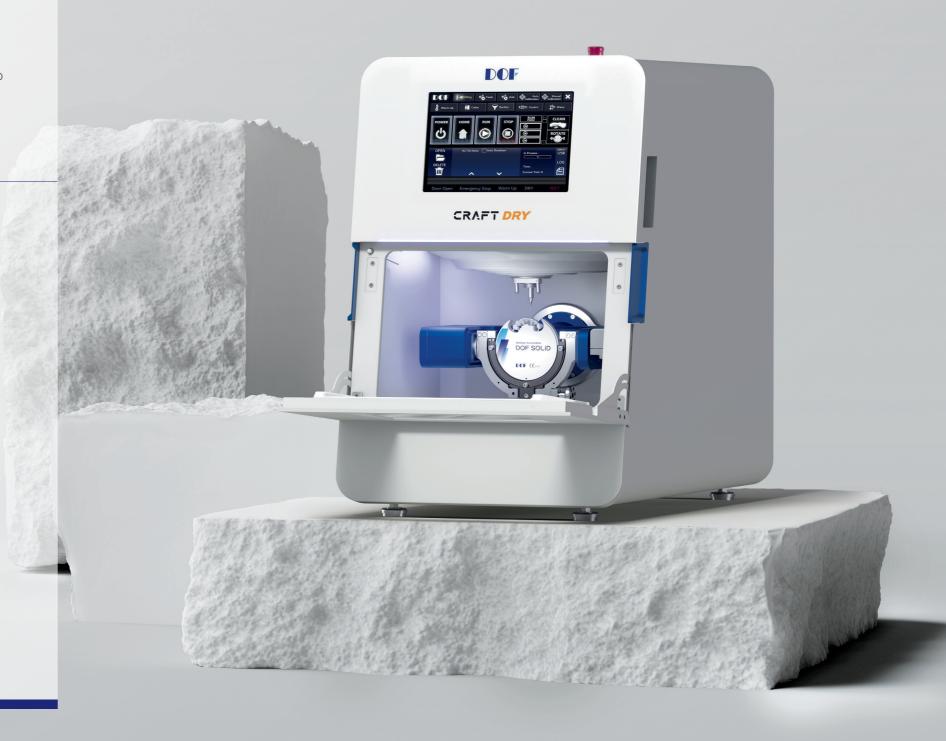

CRAFT DRY reduces inconveniences in daily work with one-touch jig replacement and an automatic milling

tool replacement system. You can upgrade your work environment smartly, starting with small changes.

### **One-touch Jig Change**

With the one-touch jig, you can easily and quickly change jigs without complex procedures or tools, significantly reducing work time.

### 21 Automatic Tool Changer

A total of 21 tools can be automatically changed.

You can switch to the appropriate tool for materials such as zirconia, PMMA, and hybrid ceramics without interrupting your work.