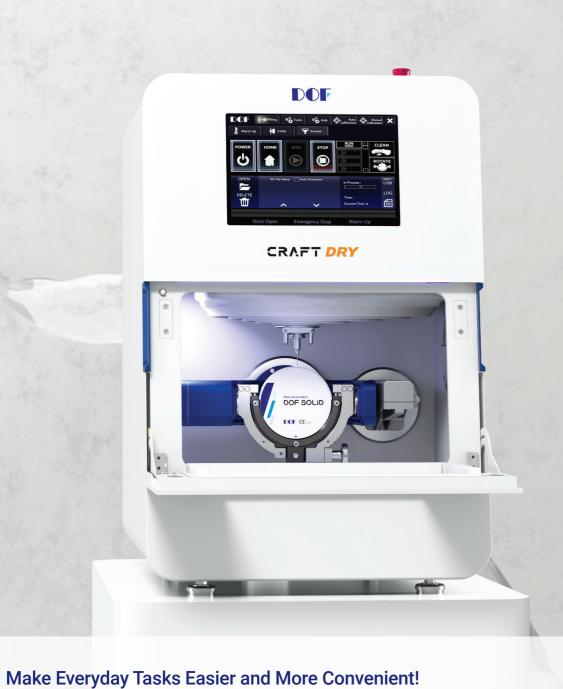

### **Pursuing Perfection to The Smallest Detail**

Smaller, more convenient, and more powerful: the 5-axis dry milling machine.

Powered with DOF's unique technology, we transform your daily routine tasks into something special.

Experience limitless possibilities with CRAFT DRY.

### **Compact Space, Endless Potential**

Optimized for small spaces, CRAFT DRY delivers its value in any setting. Create a more efficient workspace without spatial limitations. 01

### **Compact Dry Milling Machine**

With its compact size of 430x620x712, it can be installed in even the most confined spaces, making equipment installation and relocation easy.