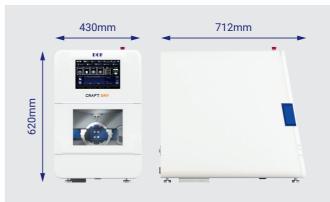

### **Compact Dry Milling Machine**

With its compact size of 430x620x712, it can be installed in even the most confined spaces, making equipment installation and relocation easy.

## **Specification**

| Dimensions             | 430mm x 620mm x 712mm (W x D x H)                                        |  |
|------------------------|--------------------------------------------------------------------------|--|
| Weight                 | Under 60kg                                                               |  |
| Manufacturer           | SycoTec                                                                  |  |
| Shank                  | 4ø                                                                       |  |
| Maximum RPM            | 60,000 rpm                                                               |  |
| Output                 | DC 450W (Max 800W)                                                       |  |
| Number of Tools Housed | 21                                                                       |  |
| ed Power               | 1.5kw                                                                    |  |
| Compatibility          | Zirconia, Wax, PMMA, PEEK, Hybrid ceramic                                |  |
|                        | Weight  Manufacturer  Shank  Maximum RPM  Output  Number of Tools Housed |  |