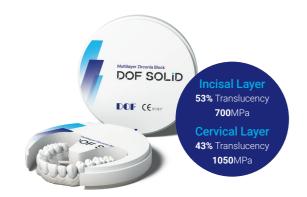

## **Materials**

| Brand Name         | DOF Solid Multilayer                                                                                               |  |
|--------------------|--------------------------------------------------------------------------------------------------------------------|--|
| Shade Colors       | Vita Classical 16 Colors + OM1 / OM2 / OM3                                                                         |  |
| Indications        | Veneer, Inlay, Anterior Crown, Posterior Crown,<br>Implant, Full Crown Bridge, All on X,<br>Full Arch Crown Bridge |  |
| Application System | 98ø                                                                                                                |  |