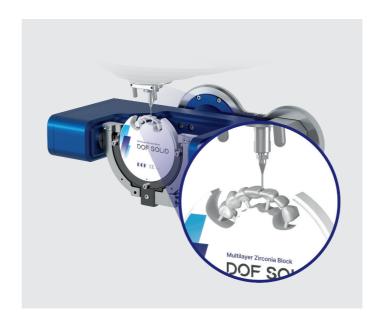

### 90 Degree Milling

With a C-type jig, it is possible to mill at 90 degrees. Using a semi-circular jig, blocks can be positioned at a 90-degree angle for anterior and margin lines with greater precision compared to using an O-type jig.

## **Materials**

| Brand Name         | DOF Solid Multilayer                                                                                               |  |
|--------------------|--------------------------------------------------------------------------------------------------------------------|--|
| Shade Colors       | Vita Classical 16 Colors + OM1 / OM2 / OM3                                                                         |  |
| Indications        | Veneer, Inlay, Anterior Crown, Posterior Crown,<br>Implant, Full Crown Bridge, All on X,<br>Full Arch Crown Bridge |  |
| Application System | 98ø                                                                                                                |  |