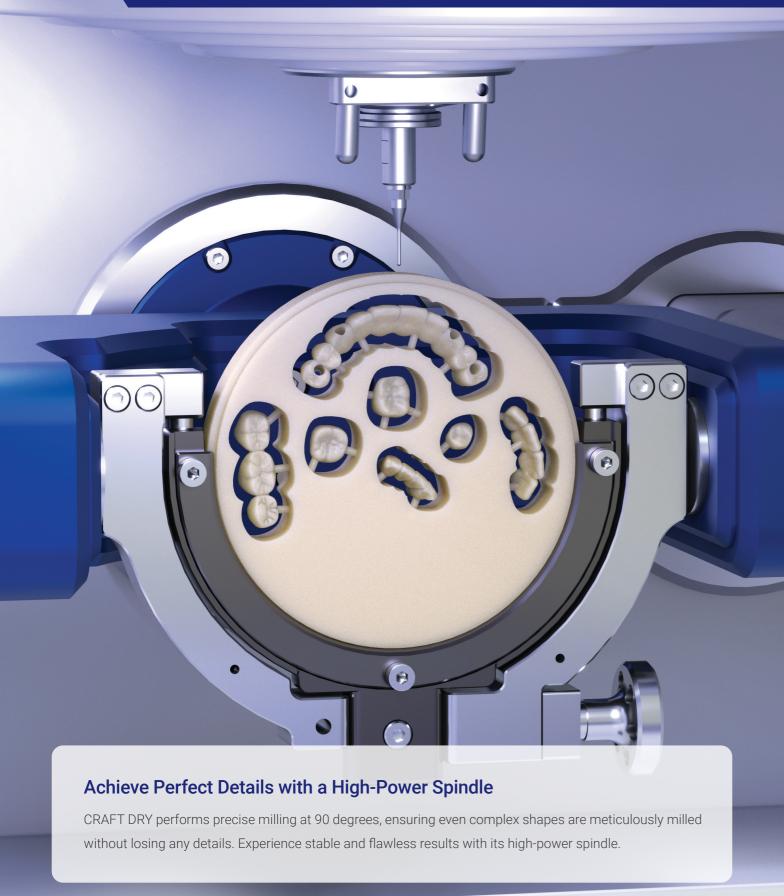

### 90 Degree Milling

With a C-type jig, it is possible to mill at 90 degrees. Using a semi-circular jig, blocks can be positioned at a 90-degree angle for anterior and margin lines with greater precision compared to using an O-type jig.

### **High Frequency Spindle**

With a maximum speed of 60,000 RPM and a maximum output of 800W, the high-speed spindle can precisely and reliably process not only zirconia but also PMMA and hybrid ceramics.