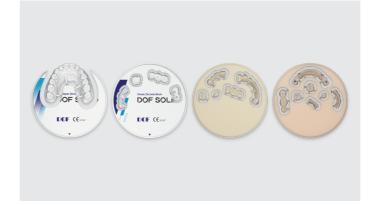

## **Materials**

| Brand Name         | DOF Solid Multilayer                                                                                               |  |
|--------------------|--------------------------------------------------------------------------------------------------------------------|--|
| Shade Colors       | Vita Classical 16 Colors + OM1 / OM2 / OM3                                                                         |  |
| Indications        | Veneer, Inlay, Anterior Crown, Posterior Crown,<br>Implant, Full Crown Bridge, All on X,<br>Full Arch Crown Bridge |  |
| Application System | 98ø                                                                                                                |  |

| Brand Name         | DOF Solid Shade                                                               |  |
|--------------------|-------------------------------------------------------------------------------|--|
| Shade Colors       | Vita Classical 16 Colors + OM1 / OM2 / OM3 +<br>Hollywood Bleach              |  |
| Indications        | Inlay, Crown, Implant, Full Crown Bridge, All on X,<br>Full Arch Crown Bridge |  |
| Application System | 98ø                                                                           |  |