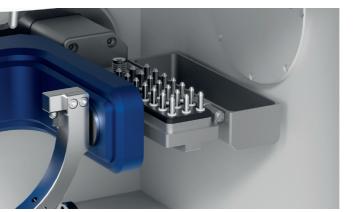

### 21 Automatic Tool Changer

A total of 21 tools can be automatically changed.

You can switch to the appropriate tool for materials such as zirconia, PMMA, and hybrid ceramics without interrupting your work.