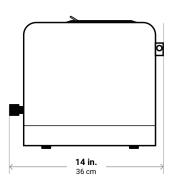

Multistage Automated Washing System Designed for Digital Dentistry
Technical Specifications March 2023

| Washing Technology             | Patented Mechanical Jetting Technology<br>Automatic 2-stage wash and dry cycle<br>Precision 10,000 RPM propeller              |                                                                |  |
|--------------------------------|-------------------------------------------------------------------------------------------------------------------------------|----------------------------------------------------------------|--|
| Solvent Management             | 2 pre-calibrated solvent usage hydrometers<br>Conductive solvent level sensor<br>Quick-connect ports for easy solvent removal |                                                                |  |
| Wash Volume/Envelop            | <b>Platform Envelope</b><br>7 x 5 x 3 in.<br>17 x 12.7 x 7.6 cm                                                               | <b>Basket Envelope</b><br>7 x 5 x 5 in.<br>17 x 12.7 x 12.7 cm |  |
| Solvent Compatibility          | Isopropyl alcohol 91%<br>Isopropyl alcohol 99%                                                                                |                                                                |  |
| Solvent Capacity               | Min 1L per reservoir<br>Max 2L per reservoir                                                                                  |                                                                |  |
| User Controls                  | 5 in. color touch-screen<br>Predefined wash/dry preset<br>User programmable wash/dry                                          | r option                                                       |  |
| Safety Sensors                 | Automatic start/stop sensors<br>Platform vs basket detection<br>Fill level sensor                                             |                                                                |  |
| Connectivity                   | USB-A port                                                                                                                    |                                                                |  |
| Unit Dimensions<br>(W x D x H) | 12 x 12 x 18 in.<br>30 x 30 x 46 cm                                                                                           |                                                                |  |
| Shipping Weight & Dimensions   | 14 x 14 x 20 in.<br>36 x 36 x 50 cm<br>45 lbs. / 20.4 kg                                                                      |                                                                |  |
| Power Requirement              | 100-240 V. (via DC adapter)                                                                                                   |                                                                |  |