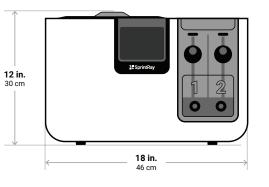

Multistage Automated Washing System Designed for Digital Dentistry
Technical Specifications March 2023

| Washing Technology             | Patented Mechanical Jetting Technology<br>Automatic 2-stage wash and dry cycle<br>Precision 10,000 RPM propeller              |                                                                |  |
|--------------------------------|-------------------------------------------------------------------------------------------------------------------------------|----------------------------------------------------------------|--|
| Solvent Management             | 2 pre-calibrated solvent usage hydrometers<br>Conductive solvent level sensor<br>Quick-connect ports for easy solvent removal |                                                                |  |
| Wash Volume/Envelop            | <b>Platform Envelope</b><br>7 x 5 x 3 in.<br>17 x 12.7 x 7.6 cm                                                               | <b>Basket Envelope</b><br>7 x 5 x 5 in.<br>17 x 12.7 x 12.7 cm |  |
| Solvent Compatibility          | Isopropyl alcohol 91%<br>Isopropyl alcohol 99%                                                                                |                                                                |  |
| Solvent Capacity               | Min 1L per reservoir<br>Max 2L per reservoir                                                                                  |                                                                |  |
| User Controls                  | 5 in. color touch-screen<br>Predefined wash/dry preset<br>User programmable wash/dry                                          | r option                                                       |  |
| Safety Sensors                 | Automatic start/stop sensors<br>Platform vs basket detection<br>Fill level sensor                                             |                                                                |  |
| Connectivity                   | USB-A port                                                                                                                    |                                                                |  |
| Unit Dimensions<br>(W x D x H) | 12 x 12 x 18 in.<br>30 x 30 x 46 cm                                                                                           |                                                                |  |
| Shipping Weight & Dimensions   | 14 x 14 x 20 in.<br>36 x 36 x 50 cm<br>45 lbs. / 20.4 kg                                                                      |                                                                |  |
| Power Requirement              | 100-240 V. (via DC adapter)                                                                                                   |                                                                |  |