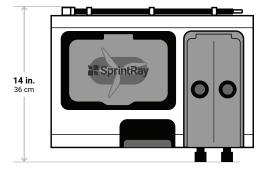

Multistage Automated Washing System Designed for Digital Dentistry
Technical Specifications March 2023

| Washing Technology             | Patented Mechanical Jetting Technology<br>Automatic 2-stage wash and dry cycle<br>Precision 10,000 RPM propeller              |                                                                |  |
|--------------------------------|-------------------------------------------------------------------------------------------------------------------------------|----------------------------------------------------------------|--|
| Solvent Management             | 2 pre-calibrated solvent usage hydrometers<br>Conductive solvent level sensor<br>Quick-connect ports for easy solvent removal |                                                                |  |
| Wash Volume/Envelop            | <b>Platform Envelope</b><br>7 x 5 x 3 in.<br>17 x 12.7 x 7.6 cm                                                               | <b>Basket Envelope</b><br>7 x 5 x 5 in.<br>17 x 12.7 x 12.7 cm |  |
| Solvent Compatibility          | Isopropyl alcohol 91%<br>Isopropyl alcohol 99%                                                                                |                                                                |  |
| Solvent Capacity               | Min 1L per reservoir<br>Max 2L per reservoir                                                                                  |                                                                |  |
| User Controls                  | 5 in. color touch-screen<br>Predefined wash/dry preset<br>User programmable wash/dry                                          | r option                                                       |  |
| Safety Sensors                 | Automatic start/stop sensors<br>Platform vs basket detection<br>Fill level sensor                                             |                                                                |  |
| Connectivity                   | USB-A port                                                                                                                    |                                                                |  |
| Unit Dimensions<br>(W x D x H) | 12 x 12 x 18 in.<br>30 x 30 x 46 cm                                                                                           |                                                                |  |
| Shipping Weight & Dimensions   | 14 x 14 x 20 in.<br>36 x 36 x 50 cm<br>45 lbs. / 20.4 kg                                                                      |                                                                |  |
| Power Requirement              | 100-240 V. (via DC adapter)                                                                                                   |                                                                |  |