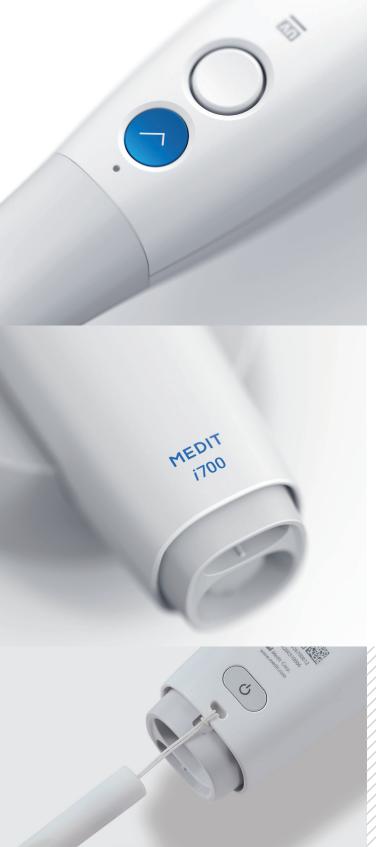

# Medit *i*700: The Lightweight Powerhouse

Fast, precise scanning - making visits quicker and more comfortable without sacrificing accuracy. With both powerful hardware and intelligent software, the Medit *i*700 is the key to unleashing your clinic's full potential.

# Beyond *i*700's Proven Tech

Still the same **super fast**, **light**, and **accurate** *i*700. But now **wireless**.