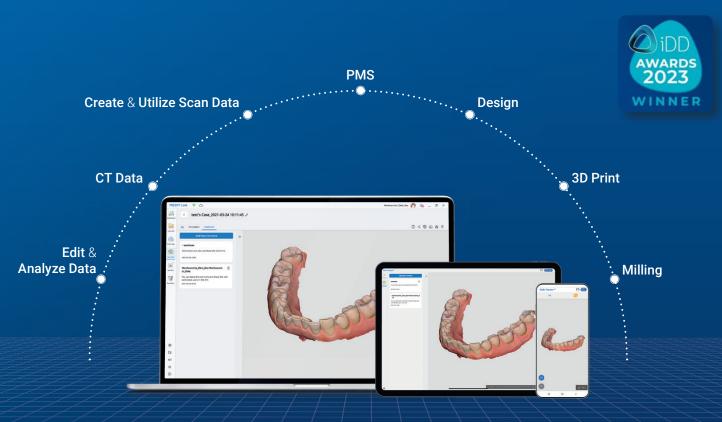

## Effortless clinic data management with exceptional results.

Connect to any device easily, anywhere

Create and manage scan data matched with patient information in the electronic chart program and link them with treatment solutions of various workflows. The various apps within Medit Link help provide a better consultative experience that is easier for patients to understand.

# **Use Your Scan Data for Much More**

Scan data created with the Medit scanners can be linked to the workflow of various solution providers via Medit Link. The data can also be used with any software that can open standard 3D formats such as STL, PLY, and OBJ as we continue to expand the utilization of our open system.

#### What you can do in Medit Link :

Clear aligners | Crown and bridges | Implant-supported restorations | Full and partial dentures | Orthodontics | Implant surgical guides | Sleep apnea devices | Dental models | 3D printing and more.

## Medit Apps

Medit Apps quickly introduce digital workflows using scan data and help you utilize them in a diverse range of cases. You can analyze data, create restorations and models, and communicate with your patients in the simplest way. With Medit Apps, a lot more can be done on the chairside like designing splints, temporaries, bridges, and so on! Additionally, there is no subscription cost or annual fee to be a part of the Medit ecosystem.