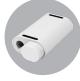

## Super Accurate, Super Light, Super Smoo<u>th.</u>

The digital workflow begins with accurate data. Medit *i*600 precisely acquires data for effortless digital dentistry.

#### \*High accuracy <u>Full–arch accuracy: 1</u>0.9 μm ± 0.98

\*Acquires accurate scan data from anterior segment to the occlusal surface

#### **Reversible Tip**

No need to twist your wrist for maxillary scans