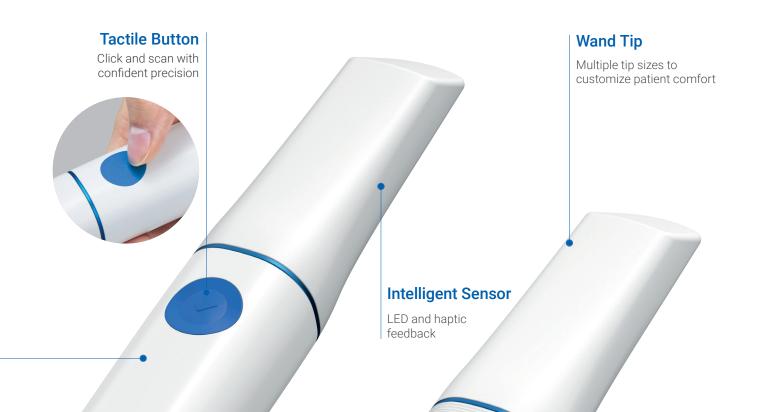

#### **LED Indicator**

Stay Informed from Connection to Scanning

#### **Touch Band**

Real-time, light and haptic feedback

#### Touch Pad

Customizable command actions Mouse-free with smart interaction

#### Wider Scan Area

Enlarged scanning window captures large areas at once while maintaining the small size of the scanner head