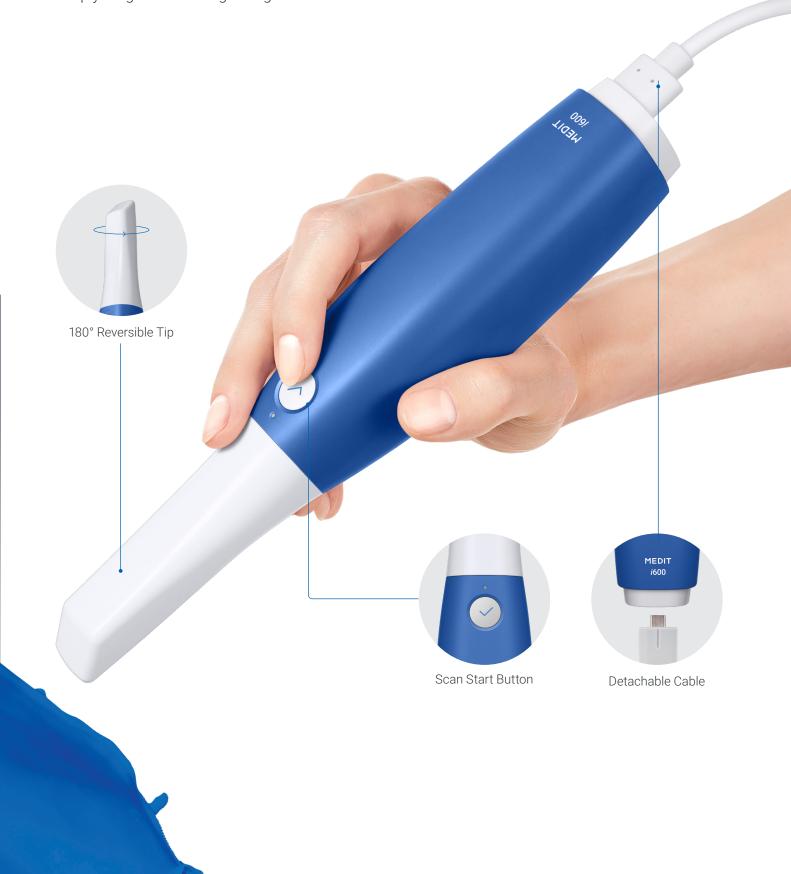

# **Medit Link**

## Effortless clinic data management with exceptional results.

Connect to any device easily, anywhere

Create and manage scan data matched with patient information in the electronic chart program and link them with treatment solutions of various workflows. The various apps within Medit Link help provide a better consultative experience that is easier for patients to understand.

# **Use Your Scan Data for Much More**

Scan data created with the Medit scanners can be linked to the workflow of various solution providers via Medit Link. The data can also be used with any software that can open standard 3D formats such as STL, PLY, and OBJ as we continue to expand the utilization of our open system.