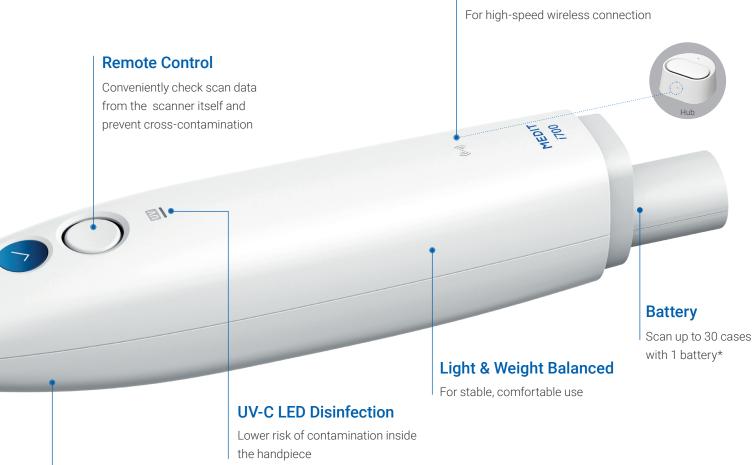

# Medit *i*700: The Lightweight Powerhouse

Fast, precise scanning - making visits quicker and more comfortable without sacrificing accuracy. With both powerful hardware and intelligent software, the Medit *i*700 is the key to unleashing your clinic's full potential.

#### **No More Wires**

Free from wires, scanning is comfortable at any angle. Scan proximal areas effortlessly without constraints in movement.

#### **Simply Switch & Scan**

Scan effortlessly across multiple chairs. With additional hub setup, easily scan across multiple chairs with a single click.

#### **Supercharged Yet Light**

Outstanding weight balance evenw tih a battery attached for added comfort and uninterrupted operation with long battery life (three batteries included).

#### Powerful Hardware Meets Versatile Software

Optimized for convenience. Not only from hardware aspects, but also software. *i*700 wireless, packed with the latest of MEDIT technology.