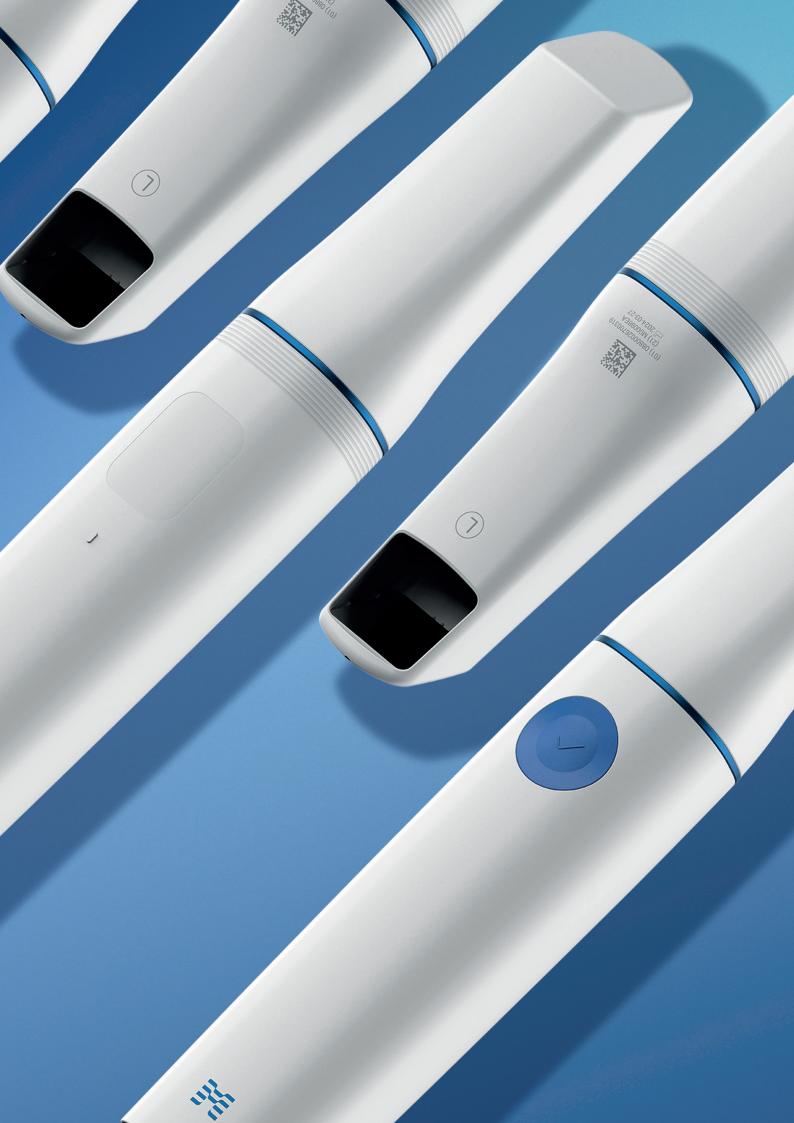

# **3rd-Generation Optical Engine**

Advanced 10-bit camera technology

#### Small Tip

#### (Sold separately)

For easy application to the posterior region for patients with small oral cavity

#### **Reversible Tip**

No need to twist your wrist for maxillary scans

#### Wider Scan Area

Enlarged scanning window captures large areas at once while maintaining the small size of the scanner head