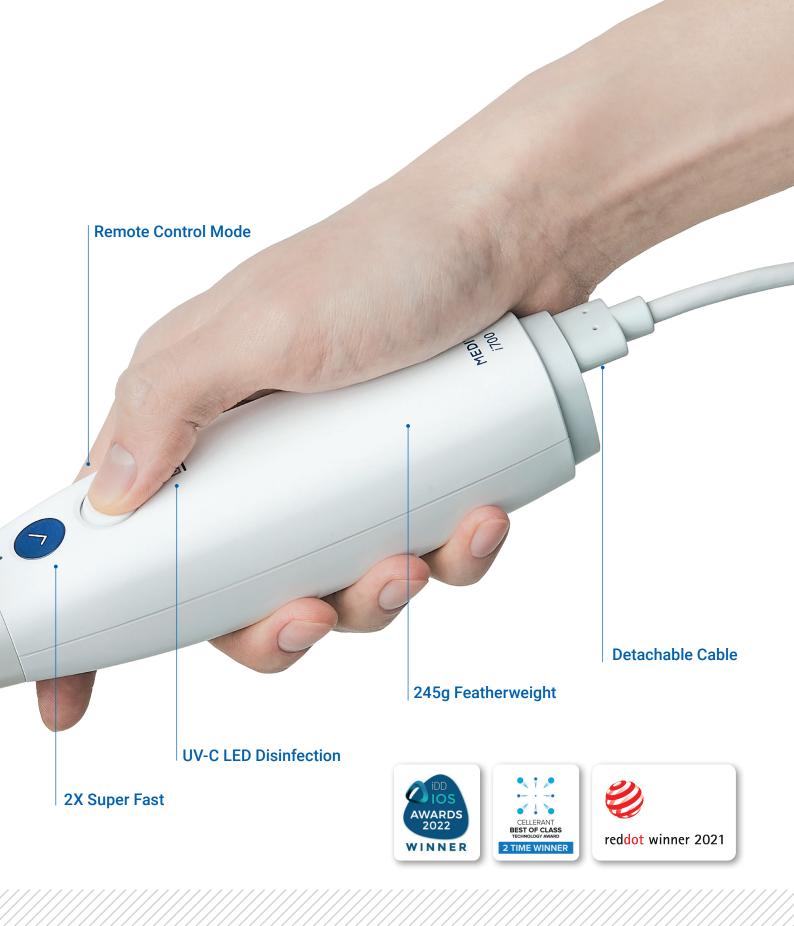

# Medit *i*700: The Lightweight Powerhouse

Fast, precise scanning - making visits quicker and more comfortable without sacrificing accuracy. With both powerful hardware and intelligent software, the Medit *i*700 is the key to unleashing your clinic's full potential.

## Light,

245g featherweight with improved grip for comfort.

## Smooth,

Improved speed and optimal scanned images deliver a smoother scanning experience.

## Vivid,

Transmits vivid scan data via the new optical system used in the Medit i700.