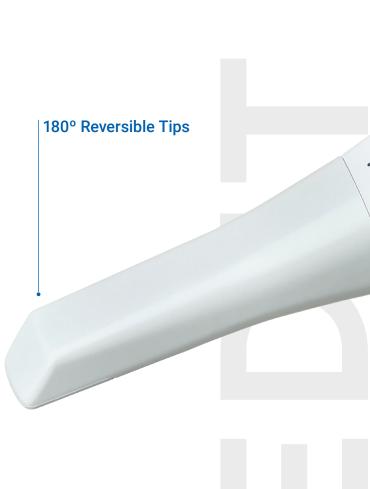

n from the inside out.

#### **Light & Compact**

165g wand weight 223mm compact size

# **3rd-Generation Optical Engine**

Advanced 10-bit camera technology

#### **LED Indicator**

Stay Informed from Connection to Scanning



#### **Touch Band**

Real-time, light and haptic feedback



#### Touch Pad

Customizable command actions Mouse-free with smart interaction



#### Fast Preheating

Ready to scan instantly

### Unibody design

Jointless design with perfect balance No biohazard concerns Reinforced, hassle-free cable

# Medit *i*700: The Lightweight Powerhouse

Fast, precise scanning - making visits quicker and more comfortable without sacrificing accuracy. With both powerful hardware and intelligent software, the Medit *i*700 is the key to unleashing your clinic's full potential.









#### **No More Wires**

Free from wires, scanning is comfortable at any angle. Scan proximal areas effortlessly without constraints in movement.



#### **Simply Switch & Scan**

Scan effortlessly across multiple chairs. With additional hub setup, easily scan across multiple chairs with a single click.



#### **Supercharged Yet Light**

Outstanding weight balance evenw tih a battery attached for added comfort and uninterrupted operation with long battery life (three batteries included).



#### Powerful Hardware Meets Versatile Software

Optimized for convenience. Not only from hardware aspects, but also software. *i*700 wireless, packed with the latest of MEDIT technology.

#### Small Tip

#### (Sold separately)

For easy application to the posterior region for patients with small